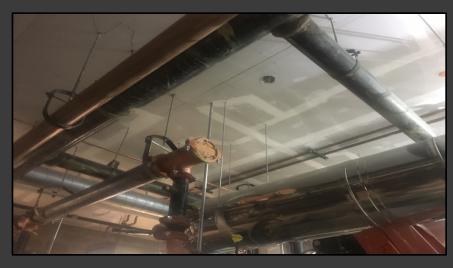

#### **Shaler Area School District**

### SCOTT PRIMARY SCHOOL



Board Update March 23, 2018





## Gym Floor Prep







### Metal Framing @ Kitchen









## Interior Painting Continues













## Drywall @ Library Continues







## Drywall @ Claassrooms Continues











# Ceiling Grid and Light Fixtures @ Classrooms







## Ceiling Grid and Light Fixtures @ Classrooms







## Ceiling Grid/Light Fixtures & Diffusers @ Classrooms







### Grid in Area B Corridor









### Boiler Room Ceiling













### North Elevation View

March 23, 2018









### South Elevation View

March 23, 2018







### Pull Planning Week of March 19, 2018







### NEW PRIMARY SCHOOL ON SCOTT AVE.

### Scheduled Work for Upcoming Weeks

- Continue MEP Systems
- Interior CMU
- Interior Drywall
- Interior Ceramic
- Interior Painting
- Roofing