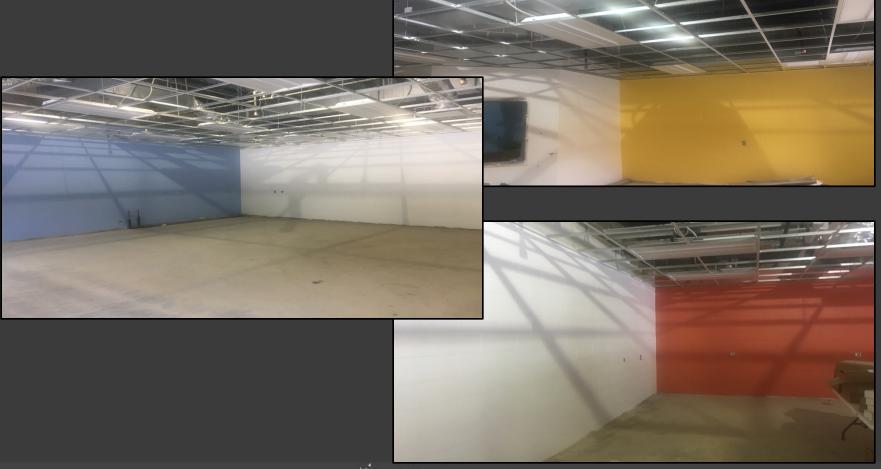

#### **Shaler Area School District**

### SCOTT PRIMARY SCHOOL



Board Update March 23, 2018





## Gym Floor Prep







### Metal Framing @ Kitchen









## Interior Painting Continues













## Drywall @ Library Continues







## Drywall @ Claassrooms Continues











# Ceiling Grid and Light Fixtures @ Classrooms







## Ceiling Grid and Light Fixtures @ Classrooms







## Ceiling Grid/Light Fixtures & Diffusers @ Classrooms







### Grid in Area B Corridor









### Boiler Room Ceiling













### North Elevation View

March 23, 2018









### South Elevation View

March 23, 2018







### Pull Planning Week of March 19, 2018







### NEW PRIMARY SCHOOL ON SCOTT AVE.

### Scheduled Work for Upcoming Weeks

- Continue MEP Systems
- Interior CMU
- Interior Drywall
- Interior Ceramic
- Interior Painting
- Roofing