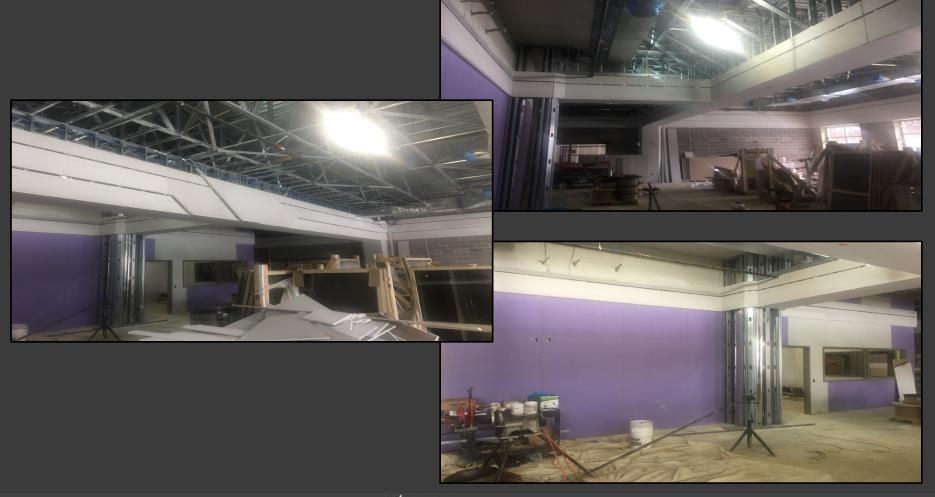

#### **Shaler Area School District**

### SCOTT PRIMARY SCHOOL



Board Update March 23, 2018





## Gym Floor Prep







### Metal Framing @ Kitchen









## Interior Painting Continues













## Drywall @ Library Continues







## Drywall @ Claassrooms Continues











# Ceiling Grid and Light Fixtures @ Classrooms







## Ceiling Grid and Light Fixtures @ Classrooms







## Ceiling Grid/Light Fixtures & Diffusers @ Classrooms







### Grid in Area B Corridor









### Boiler Room Ceiling













### North Elevation View

March 23, 2018









### South Elevation View

March 23, 2018







### Pull Planning Week of March 19, 2018







### NEW PRIMARY SCHOOL ON SCOTT AVE.

### Scheduled Work for Upcoming Weeks

- Continue MEP Systems
- Interior CMU
- Interior Drywall
- Interior Ceramic
- Interior Painting
- Roofing