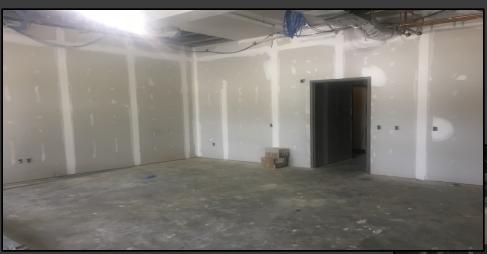

#### **Shaler Area School District**

### SCOTT PRIMARY SCHOOL



Board Update March 23, 2018





## Gym Floor Prep







### Metal Framing @ Kitchen









## Interior Painting Continues













## Drywall @ Library Continues







## Drywall @ Claassrooms Continues











# Ceiling Grid and Light Fixtures @ Classrooms







## Ceiling Grid and Light Fixtures @ Classrooms







## Ceiling Grid/Light Fixtures & Diffusers @ Classrooms







### Grid in Area B Corridor









### Boiler Room Ceiling













### North Elevation View

March 23, 2018









### South Elevation View

March 23, 2018







### Pull Planning Week of March 19, 2018







### NEW PRIMARY SCHOOL ON SCOTT AVE.

### Scheduled Work for Upcoming Weeks

- Continue MEP Systems
- Interior CMU
- Interior Drywall
- Interior Ceramic
- Interior Painting
- Roofing