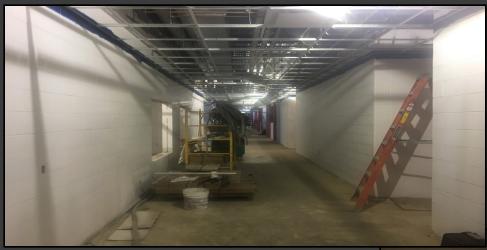

#### **Shaler Area School District**

### SCOTT PRIMARY SCHOOL



Board Update March 23, 2018





## Gym Floor Prep







### Metal Framing @ Kitchen









## Interior Painting Continues













## Drywall @ Library Continues







## Drywall @ Claassrooms Continues











# Ceiling Grid and Light Fixtures @ Classrooms







## Ceiling Grid and Light Fixtures @ Classrooms







## Ceiling Grid/Light Fixtures & Diffusers @ Classrooms







### Grid in Area B Corridor









### Boiler Room Ceiling













### North Elevation View

March 23, 2018









### South Elevation View

March 23, 2018







### Pull Planning Week of March 19, 2018







### NEW PRIMARY SCHOOL ON SCOTT AVE.

### Scheduled Work for Upcoming Weeks

- Continue MEP Systems
- Interior CMU
- Interior Drywall
- Interior Ceramic
- Interior Painting
- Roofing