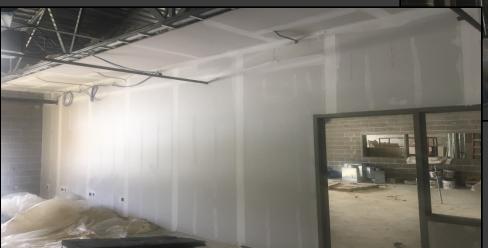

#### **Shaler Area School District**

### SCOTT PRIMARY SCHOOL



Board Update March 23, 2018





## Gym Floor Prep







### Metal Framing @ Kitchen









## Interior Painting Continues













## Drywall @ Library Continues







## Drywall @ Claassrooms Continues











# Ceiling Grid and Light Fixtures @ Classrooms







## Ceiling Grid and Light Fixtures @ Classrooms







## Ceiling Grid/Light Fixtures & Diffusers @ Classrooms







### Grid in Area B Corridor









### Boiler Room Ceiling













### North Elevation View

March 23, 2018









### South Elevation View

March 23, 2018







### Pull Planning Week of March 19, 2018







### NEW PRIMARY SCHOOL ON SCOTT AVE.

### Scheduled Work for Upcoming Weeks

- Continue MEP Systems
- Interior CMU
- Interior Drywall
- Interior Ceramic
- Interior Painting
- Roofing