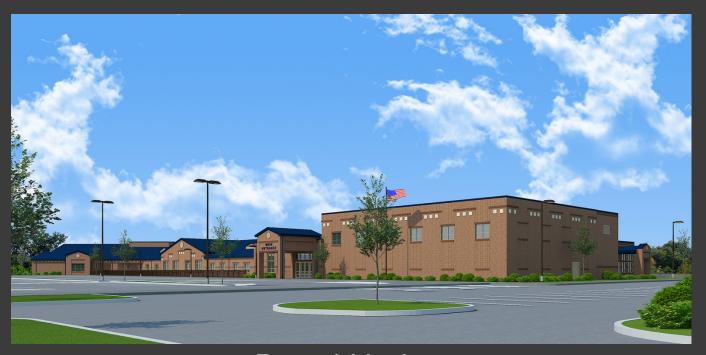

#### **Shaler Area School District**

### SCOTT PRIMARY SCHOOL



Board Update March 23, 2018





## Gym Floor Prep







### Metal Framing @ Kitchen









## Interior Painting Continues













## Drywall @ Library Continues







## Drywall @ Claassrooms Continues











# Ceiling Grid and Light Fixtures @ Classrooms







## Ceiling Grid and Light Fixtures @ Classrooms







## Ceiling Grid/Light Fixtures & Diffusers @ Classrooms







### Grid in Area B Corridor









### Boiler Room Ceiling













### North Elevation View

March 23, 2018









### South Elevation View

March 23, 2018







### Pull Planning Week of March 19, 2018







### NEW PRIMARY SCHOOL ON SCOTT AVE.

### Scheduled Work for Upcoming Weeks

- Continue MEP Systems
- Interior CMU
- Interior Drywall
- Interior Ceramic
- Interior Painting
- Roofing