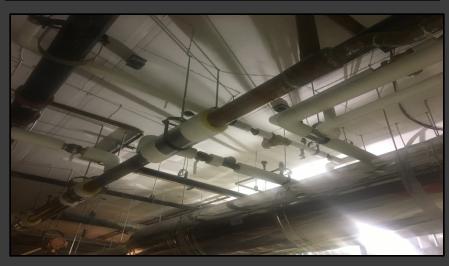

#### **Shaler Area School District**

### SCOTT PRIMARY SCHOOL



Board Update March 23, 2018





## Gym Floor Prep







### Metal Framing @ Kitchen









## Interior Painting Continues













## Drywall @ Library Continues







## Drywall @ Claassrooms Continues











# Ceiling Grid and Light Fixtures @ Classrooms







## Ceiling Grid and Light Fixtures @ Classrooms







## Ceiling Grid/Light Fixtures & Diffusers @ Classrooms







### Grid in Area B Corridor









### Boiler Room Ceiling













### North Elevation View

March 23, 2018









### South Elevation View

March 23, 2018







### Pull Planning Week of March 19, 2018







### NEW PRIMARY SCHOOL ON SCOTT AVE.

### Scheduled Work for Upcoming Weeks

- Continue MEP Systems
- Interior CMU
- Interior Drywall
- Interior Ceramic
- Interior Painting
- Roofing