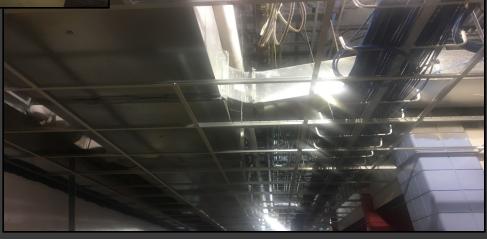

#### **Shaler Area School District**

### SCOTT PRIMARY SCHOOL



Board Update March 23, 2018





## Gym Floor Prep







### Metal Framing @ Kitchen









## Interior Painting Continues













## Drywall @ Library Continues







## Drywall @ Claassrooms Continues











# Ceiling Grid and Light Fixtures @ Classrooms







## Ceiling Grid and Light Fixtures @ Classrooms







## Ceiling Grid/Light Fixtures & Diffusers @ Classrooms







### Grid in Area B Corridor









### Boiler Room Ceiling













### North Elevation View

March 23, 2018









### South Elevation View

March 23, 2018







### Pull Planning Week of March 19, 2018







### NEW PRIMARY SCHOOL ON SCOTT AVE.

### Scheduled Work for Upcoming Weeks

- Continue MEP Systems
- Interior CMU
- Interior Drywall
- Interior Ceramic
- Interior Painting
- Roofing