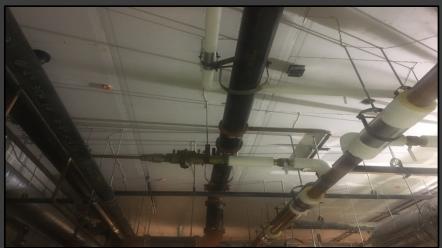

#### **Shaler Area School District**

### SCOTT PRIMARY SCHOOL



Board Update March 23, 2018





## Gym Floor Prep







### Metal Framing @ Kitchen









## Interior Painting Continues













## Drywall @ Library Continues







## Drywall @ Claassrooms Continues











# Ceiling Grid and Light Fixtures @ Classrooms







## Ceiling Grid and Light Fixtures @ Classrooms







## Ceiling Grid/Light Fixtures & Diffusers @ Classrooms







### Grid in Area B Corridor









### Boiler Room Ceiling













### North Elevation View

March 23, 2018









### South Elevation View

March 23, 2018







### Pull Planning Week of March 19, 2018







### NEW PRIMARY SCHOOL ON SCOTT AVE.

### Scheduled Work for Upcoming Weeks

- Continue MEP Systems
- Interior CMU
- Interior Drywall
- Interior Ceramic
- Interior Painting
- Roofing