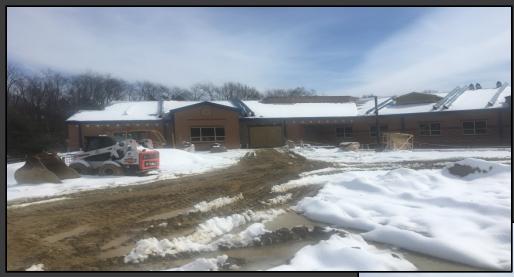

#### **Shaler Area School District**

### SCOTT PRIMARY SCHOOL



Board Update March 23, 2018





## Gym Floor Prep







### Metal Framing @ Kitchen









## Interior Painting Continues













## Drywall @ Library Continues







## Drywall @ Claassrooms Continues











# Ceiling Grid and Light Fixtures @ Classrooms







## Ceiling Grid and Light Fixtures @ Classrooms







## Ceiling Grid/Light Fixtures & Diffusers @ Classrooms







### Grid in Area B Corridor









### Boiler Room Ceiling













### North Elevation View

March 23, 2018









### South Elevation View

March 23, 2018







### Pull Planning Week of March 19, 2018







### NEW PRIMARY SCHOOL ON SCOTT AVE.

### Scheduled Work for Upcoming Weeks

- Continue MEP Systems
- Interior CMU
- Interior Drywall
- Interior Ceramic
- Interior Painting
- Roofing