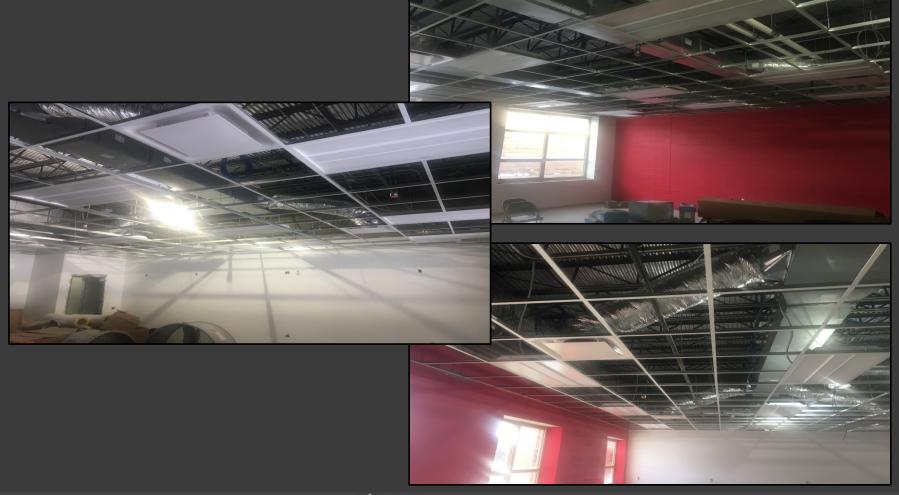

#### **Shaler Area School District**

### SCOTT PRIMARY SCHOOL



Board Update March 23, 2018





## Gym Floor Prep







### Metal Framing @ Kitchen









## Interior Painting Continues













## Drywall @ Library Continues







## Drywall @ Claassrooms Continues











# Ceiling Grid and Light Fixtures @ Classrooms







## Ceiling Grid and Light Fixtures @ Classrooms







## Ceiling Grid/Light Fixtures & Diffusers @ Classrooms







### Grid in Area B Corridor









### Boiler Room Ceiling













### North Elevation View

March 23, 2018









### South Elevation View

March 23, 2018







### Pull Planning Week of March 19, 2018







### NEW PRIMARY SCHOOL ON SCOTT AVE.

### Scheduled Work for Upcoming Weeks

- Continue MEP Systems
- Interior CMU
- Interior Drywall
- Interior Ceramic
- Interior Painting
- Roofing