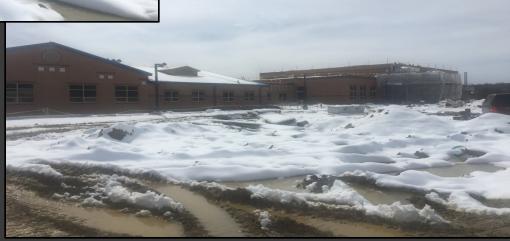

#### **Shaler Area School District**

### SCOTT PRIMARY SCHOOL



Board Update March 23, 2018





## Gym Floor Prep







### Metal Framing @ Kitchen









## Interior Painting Continues













## Drywall @ Library Continues







## Drywall @ Claassrooms Continues











# Ceiling Grid and Light Fixtures @ Classrooms







## Ceiling Grid and Light Fixtures @ Classrooms







## Ceiling Grid/Light Fixtures & Diffusers @ Classrooms







### Grid in Area B Corridor









### Boiler Room Ceiling













### North Elevation View

March 23, 2018









### South Elevation View

March 23, 2018







### Pull Planning Week of March 19, 2018







### NEW PRIMARY SCHOOL ON SCOTT AVE.

### Scheduled Work for Upcoming Weeks

- Continue MEP Systems
- Interior CMU
- Interior Drywall
- Interior Ceramic
- Interior Painting
- Roofing