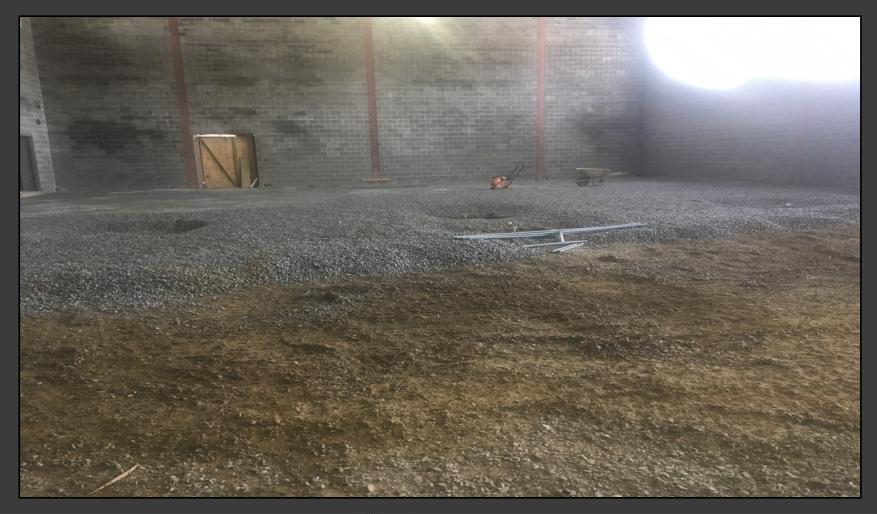

#### **Shaler Area School District**

### SCOTT PRIMARY SCHOOL



Board Update March 23, 2018





## Gym Floor Prep







### Metal Framing @ Kitchen









## Interior Painting Continues













## Drywall @ Library Continues







## Drywall @ Claassrooms Continues











# Ceiling Grid and Light Fixtures @ Classrooms







## Ceiling Grid and Light Fixtures @ Classrooms







## Ceiling Grid/Light Fixtures & Diffusers @ Classrooms







### Grid in Area B Corridor









### Boiler Room Ceiling













### North Elevation View

March 23, 2018









### South Elevation View

March 23, 2018







### Pull Planning Week of March 19, 2018







### NEW PRIMARY SCHOOL ON SCOTT AVE.

### Scheduled Work for Upcoming Weeks

- Continue MEP Systems
- Interior CMU
- Interior Drywall
- Interior Ceramic
- Interior Painting
- Roofing