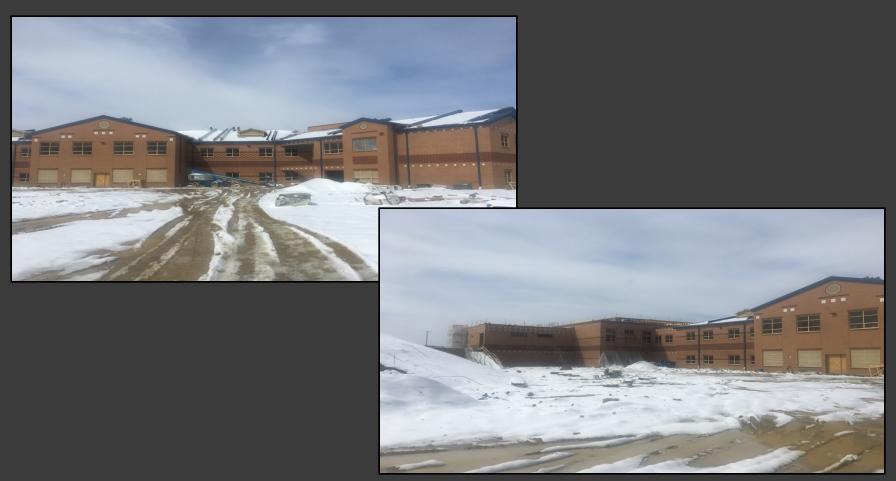

#### **Shaler Area School District**

### SCOTT PRIMARY SCHOOL



Board Update March 23, 2018





## Gym Floor Prep







### Metal Framing @ Kitchen









## Interior Painting Continues













## Drywall @ Library Continues







## Drywall @ Claassrooms Continues











# Ceiling Grid and Light Fixtures @ Classrooms







## Ceiling Grid and Light Fixtures @ Classrooms







## Ceiling Grid/Light Fixtures & Diffusers @ Classrooms







### Grid in Area B Corridor









### Boiler Room Ceiling













### North Elevation View

March 23, 2018









### South Elevation View

March 23, 2018







### Pull Planning Week of March 19, 2018







### NEW PRIMARY SCHOOL ON SCOTT AVE.

### Scheduled Work for Upcoming Weeks

- Continue MEP Systems
- Interior CMU
- Interior Drywall
- Interior Ceramic
- Interior Painting
- Roofing